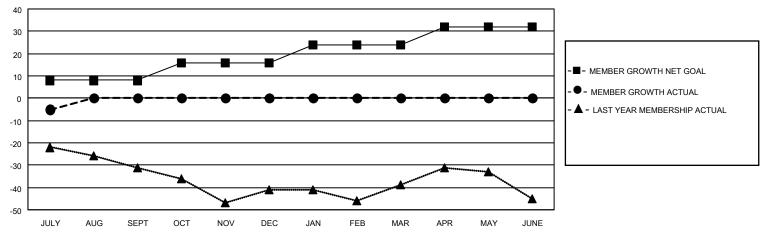

#### GOALS AND ACTUAL MEMBERS CUMULATIVE

| DROPPED CLUBS: 0 |    | 4 CLUBS OF 45 ADDED 1 OR<br>MORE NEW MEMBERS | GENDER DISTRIBUTION           |              |
|------------------|----|----------------------------------------------|-------------------------------|--------------|
|                  |    | MORE NEW MEMBERS                             | MALE                          | 706 (62.48%) |
|                  |    |                                              | FEMALE                        | 424 (37.52%) |
| DROPPED MEMBERS  |    |                                              | NON BINARY                    | 0 (0.00%)    |
|                  |    |                                              | PREFER NOT TO ANSWER          | 0 (0.00%)    |
| DECEASED         | 1  |                                              |                               |              |
| CLUB CANCELLED   | 0  | CLICK HERE FOR CUMULATIVE                    | TOTAL FAMILY UNIT MEMBERS 330 |              |
| OTHER            | 17 | MEMBERSHIP DATA                              |                               |              |
| TOTAL            | 18 |                                              | FAMILY MEMBERS PAYING HAI     | F DUES 166   |
|                  |    |                                              |                               |              |