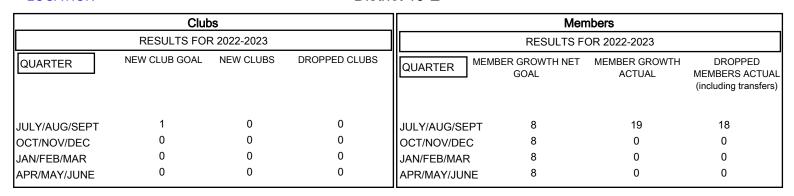

# MONTHLY MEMBERSHIP PROGRESS REPORT

## **LOCATION WASHINGTON**

### District 19 E

| Results as | of. | 7/31 | 12022 |
|------------|-----|------|-------|
|            |     |      |       |



### GOALS AND ACTUAL NEW CLUBS CUMULATIVE



#### GOALS AND ACTUAL MEMBERS CUMULATIVE



| DROPPED CLUBS: 0 |    | 4 CLUBS OF 45 ADDED 1 OR<br>MORE NEW MEMBERS | GENDER DISTRIBUTION           |              |
|------------------|----|----------------------------------------------|-------------------------------|--------------|
|                  |    | MORE NEW MEMBERS                             | MALE                          | 706 (62.48%) |
|                  |    |                                              | FEMALE                        | 424 (37.52%) |
| DROPPED MEMBERS  |    |                                              | NON BINARY                    | 0 (0.00%)    |
|                  |    |                                              | PREFER NOT TO ANSWER          | 0 (0